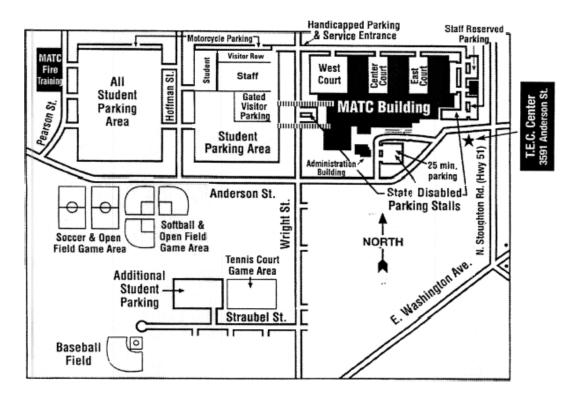

## DRIVE UP TO GATED VISITOR LOT. ENTER ACCESS CODE 3985 ON KEY PAD. GATE WILL OPEN. TO LEAVE DRIVE UP TO EXIT GATE AND IT WILL OPEN. FOR QUESTIONS IN ADVANCE CALL THE PARKING OFFICE AT 608-246-6031

Date: November 15, 2007 11:00am-1:00pm Truax Campus

Name: Institute of Electrical and Electronics Engineers Contact: Thomas Kaminski

**Failure to park only in "GATED VISITOR LOT ONLY (SEE MAP)** subjects you to a \$40 nonrescindable fine by Madison Police. For any questions regarding parking, please contact the Parking Office in advance at 608-246-6031.

## PARK IN " GATED VISITOR LOT ONLY" DISPLAY PERMIT FACE UP ON DASH

Welcome to MATC